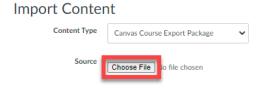

## Import Content

Locate the **Choose File** button to browse for your Canvas Course Export Package. A popup window will appear in your browser.

...continued on next page