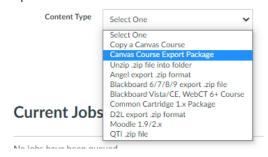

# **Upload Rubrics into Your Canvas Course**

From your Home page, click **Import Existing Content** from the right-hand side bar:

Choose the Canvas Course Export Package option from the Content Type drop-down menu: