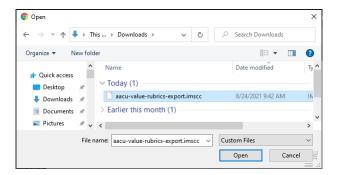

# **SEATTLEU**

Choose the aacu-value-rubrics-export.imscc file and click the Open button:

Click the box for **Select specific content** [1] and then click the **Import** button [2]: