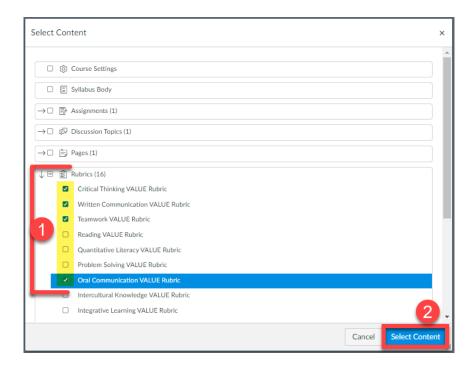

...continued on next page

Click the arrow next to Rubrics to expand the list. Then use the check boxes to select the rubrics you'd like to import [1], and then click the **Select Content** button [2]. The rubrics will be uploaded to your Canvas course.