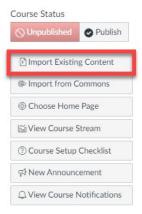

# **Upload Rubrics into Your Canvas Course**

From your Home page, click **Import Existing Content** from the right-hand side bar:

Choose the Canvas Course Export Package option from the Content Type drop-down menu: